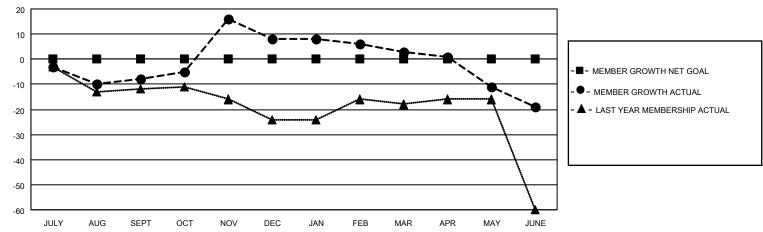

## District 20 E2

| Clubs         |               |             |               | Members               |                        |                         |                                                    |  |
|---------------|---------------|-------------|---------------|-----------------------|------------------------|-------------------------|----------------------------------------------------|--|
|               | RESULTS FOR   | R 2020-2021 |               | RESULTS FOR 2020-2021 |                        |                         |                                                    |  |
| QUARTER       | NEW CLUB GOAL | NEW CLUBS   | DROPPED CLUBS | QUARTER MEMB          | BER GROWTH NET<br>GOAL | MEMBER GROWTH<br>ACTUAL | DROPPED<br>MEMBERS ACTUAL<br>(including transfers) |  |
| JULY/AUG/SEPT | 0             | 0           | 0             | JULY/AUG/SEPT         | 0                      | 11                      | 16                                                 |  |
| OCT/NOV/DEC   | 0             | 1           | 1             | OCT/NOV/DEC           | 0                      | 45                      | 28                                                 |  |
| JAN/FEB/MAR   | 0             | 0           | 0             | JAN/FEB/MAR           | 0                      | 6                       | 10                                                 |  |
| APR/MAY/JUNE  | 1             | 0           | 0             | APR/MAY/JUNE          | 0                      | 20                      | 39                                                 |  |